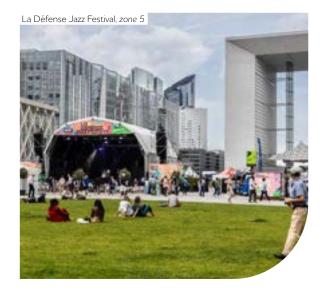

#### Zone 5

Place de La Défense Pelouse

**Event space\*** : 1,500 m $^2$  (60 m x 25 m) (16,145 ft $^2$  (196.8 ft x 82 ft))