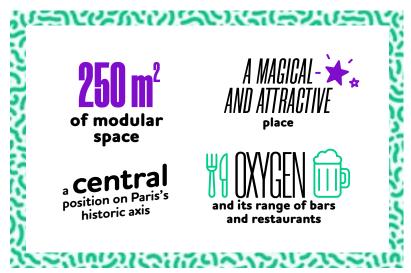

#### Zone 4

Place de La Défense Verrière RATP

**Event space\***: 1,125 m² (45 m x 25 m) (12,110 ft² (147.6 ft x 82 ft))

#### The place de La Défense

Surrounded by the monumental works of Calder and Miró, high-rise office buildings, restaurants, and the Westfield Les 4 Temps shopping center, the Place de La Défense is the agora of the district. Recently renovated, the Place de La Défense attracts many employees, residents, students, and tourists, who enjoy its benches and vast lawn. Thanks to two modular areas, the Place de La Défense offers maximum visibility for your commercial events.

#### The Place de La Défense, in short:

Fenty Beauty Event, zone 4