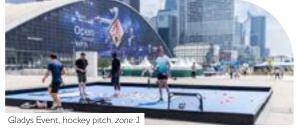

#### Zone 1

Parvis Grande Arche

**Event space\***: 1,500 m² (50 m x 30 m) (16,145 ft² (164 ft x 98 ft))