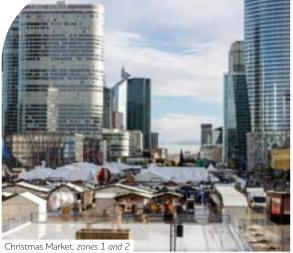

Whether an intimate gathering or an event attracting thousands of guests - such as the Garden Parvis festival, La Défense Jazz Festival, Christmas lights and famous Christmas market, and others – these occasions make Paris La Défense one of the largest outdoor venues in Greater Paris.