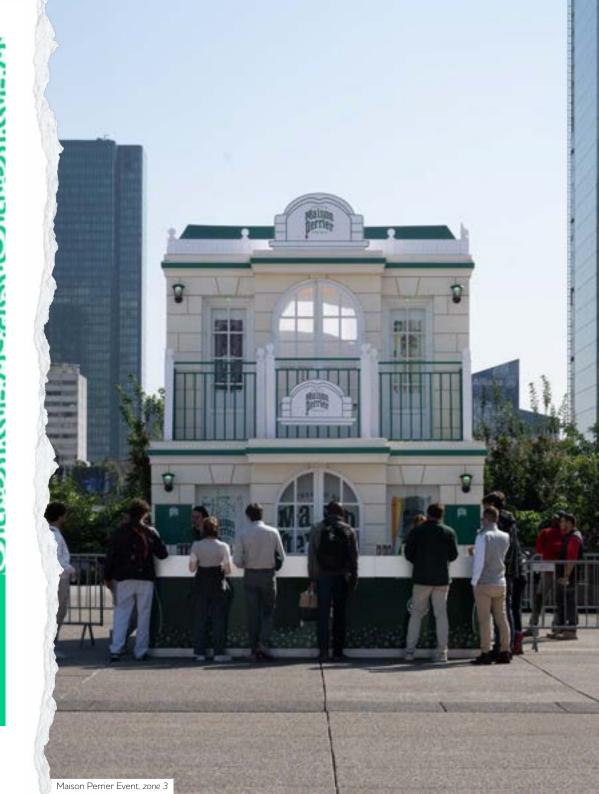

#### Zone 3

Parvis Verrière

**Event space\***: 2,400 m² (60 m x 40 m) (25,835 ft² (196.8 ft x 131 ft))