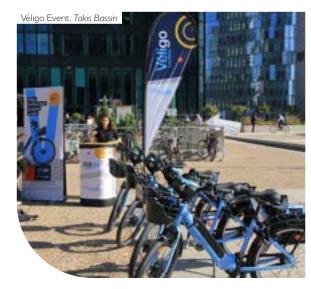

#### The Takis Basin

With its 49 lights perched on springs, the Takis Basin is a Paris La Défense landmark. Located on the historic axis, it offers a 360° view of Europe's leading business district and an unobstructed view of Paris. On one side the Grande Arche, on the other the Arc de Triomphe, and in the middle the Takis Basin ... A striking effect guaranteed! Its elegance and unbeatable view make it a prestigious location, the ideal place for your exhibitions, film shoots, and fashion shows.

#### The Takis Basin, in short: