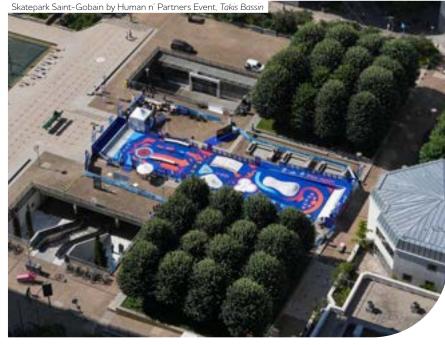

#### The Takis Basin

With its 49 lights perched on springs, the Takis Basin is a Paris La Défense landmark. Located on the historic axis, it offers a 360° view of Europe's leading business district and an unobstructed view of Paris. On one side the Grande Arche, on the other the Arc de Triomphe, and in the middle the Takis Basin ... A striking effect guaranteed! Its elegance and unbeatable view make it a prestigious location, the ideal place for your exhibitions, film shoots, and fashion shows.

#### The Takis Basin, in short: