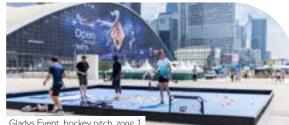

#### Zone 1

Parvis Grande Arche

**Event space\***: 1,500 m² (50 m x 30 m) (16,145 ft² (164 ft x 98 ft))