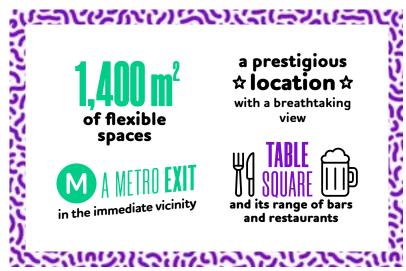

#### Zone 2

Parvis Centre

**Event space\*** :  $7,000 \text{ m}^2$  ( $70 \text{ m} \times 100 \text{ m}$ ) ( $75,350 \text{ ft}^2$  ( $230 \text{ ft} \times 328 \text{ ft}$ ))

#### The Parvis of La Défense

The Parvis is strategically located in the heart of the business district, between the Westfield Les 4 Temps shopping center, the CNIT, benefiting from their high pedestrian traffic and the popularity of the La Défense Cœur Transport hub. At the foot of the Grande Arche, the Parvis adds a spectacular dimension to events of all sizes. The three modular zones, with their exceptional surface areas, can accommodate a wide range of projects.

#### The Parvis de La Défense, in short: