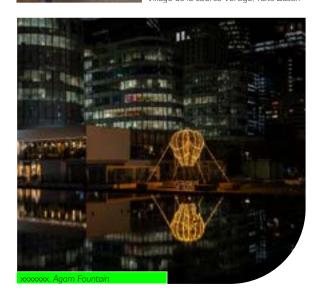

#### The Agam Fountain

The Monumental fountain, by the artist Yaacov Agam, is a spectacular work of art! With its kinetic mosaic in 86 colors with 66 waterspouts, it offers a breathtaking and contemplative view of the Grande Arche, making it a magical part of Paris La Défense. Thanks to the beauty of its basin and the surrounding bars and restaurants, the Agam Fountain is one of the district's most popular spots for visitors and event organizers.

#### The Agam Fountain, in short: