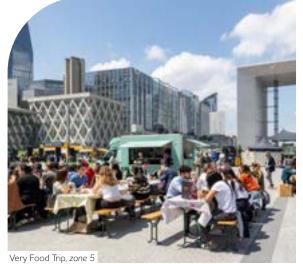

#### Zone 5

Place de La Défense Pelouse

**Event space\*** : 1,500 m $^2$  (60 m x 25 m) (16,145 ft $^2$  (196.8 ft x 82 ft))