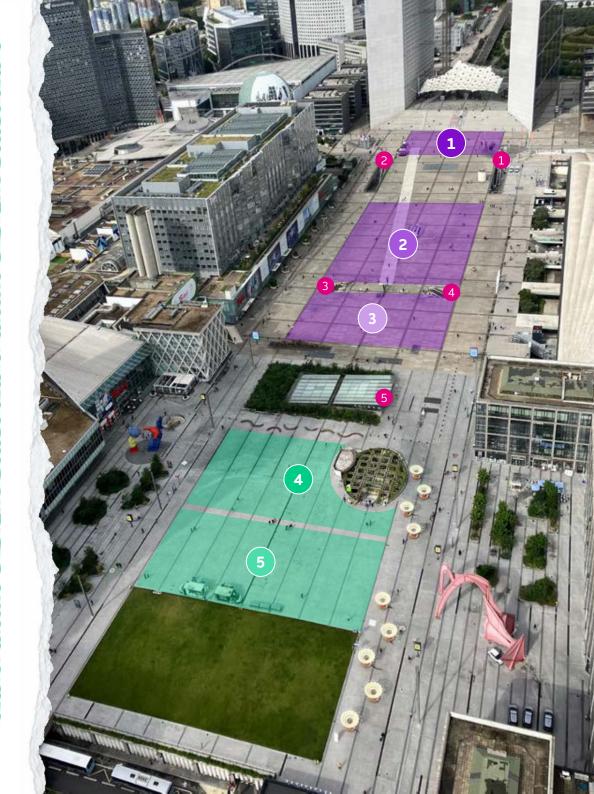

The Parvis de La Défense is divided into three areas, while the Place de La Défense is divided into two:

#### Zone 1

Parvis Grande Arche

**Event space\***: 1,500 m² (50 m x 30 m) (16,145 ft² (164 ft x 98 ft))

#### Zone 2

Parvis Centre

**Event space\*** :  $7,000 \text{ m}^2$  ( $70 \text{ m} \times 100 \text{ m}$ ) ( $75,350 \text{ ft}^2$  ( $230 \text{ ft} \times 328 \text{ ft}$ ))

#### Zone 3

Parvis Verrière

**Event space\***: 2,400 m² (60 m x 40 m) (25,835 ft² (196.8 ft x 131 ft))

#### Zone 4

Place de La Défense Verrière RATP

**Event space\***: 1,125 m² (45 m x 25 m) (12,110 ft² (147.6 ft x 82 ft))

#### Zone 5

Place de La Défense Pelouse

**Event space\*** : 1,500 m $^2$  (60 m x 25 m) (16,145 ft $^2$  (196.8 ft x 82 ft))

#### Metro/RER exits

- 1: Grande Arche
- 2 : Dôme Valmy
- 3 : Boieldieu
- 4 : Parvis Esplanade
- 5 : Calder Miró

\*The dimensions are provided for information only as they may be modified by various installations (temporary arrangements, works of art, construction, etc.).