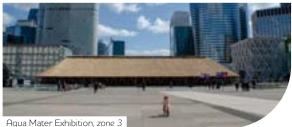

#### Zone 3

Parvis Verrière

**Event space\***: 2,400 m² (60 m x 40 m) (25,835 ft² (196.8 ft x 131 ft))