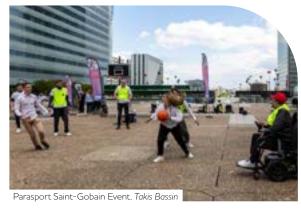

#### The Takis Basin

With its 49 lights perched on springs, the Takis Basin is a Paris La Défense landmark. Located on the historic axis, it offers a 360° view of Europe's leading business district and an unobstructed view of Paris. On one side the Grande Arche, on the other the Arc de Triomphe, and in the middle the Takis Basin ... A striking effect guaranteed! Its elegance and unbeatable view make it a prestigious location, the ideal place for your exhibitions, film shoots, and fashion shows.

#### The Takis Basin, in short: