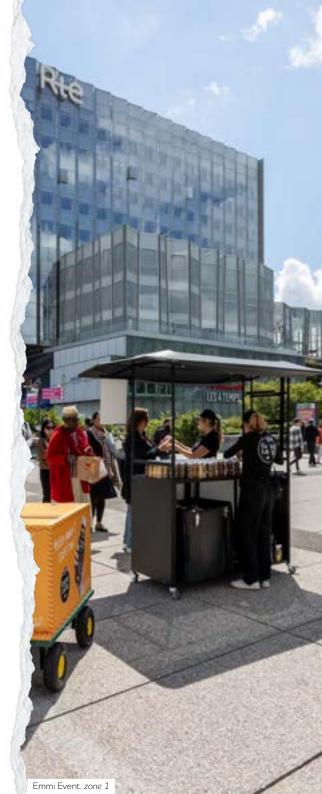

#### Zone 1

Parvis Grande Arche

**Event space\***: 1,500 m² (50 m x 30 m) (16,145 ft² (164 ft x 98 ft))