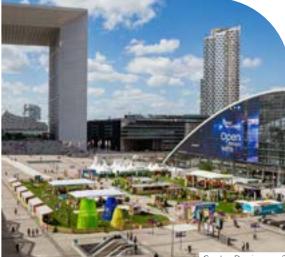

### Iconic spaces

etween the Parvis and the Place de La Défense, several thousand square meters of flexible space are available for your events or film shoots. Over a million people pass through these areas every week on their way to their offices, the shopping malls, or the transport hub.

The Parvis de La Défense is divided into three areas, while the Place de La Défense is divided into two:

#### The Parvis of La Défense

The Parvis is strategically located in the heart of the business district, between the Westfield Les 4 Temps shopping center, the CNIT, benefiting from their high pedestrian traffic and the popularity of the La Défense Cœur Transport hub. At the foot of the Grande Arche, the Parvis adds a spectacular dimension to events of all sizes. The three modular zones, with their exceptional surface areas, can accommodate a wide range of projects.