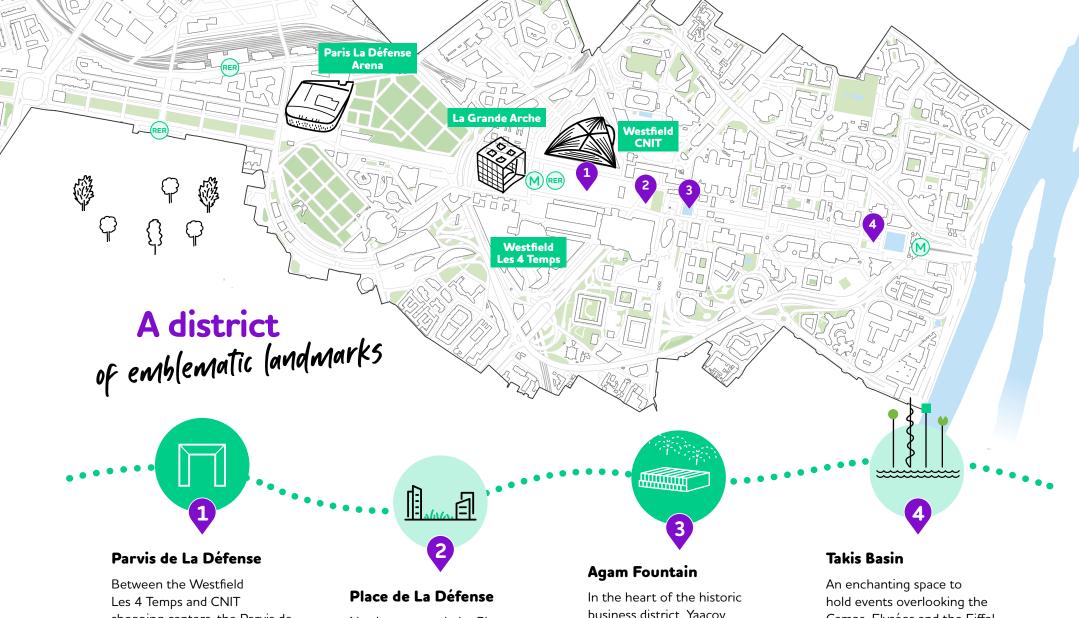

At the heart of the business district. Paris La Défense offers a wide range of venues to host the finest events. With its thriving transport hub, all these spaces offer high footfall. Enjoy the view from the iconic Grande Arche, explore the new

Place de La Défense, organize a gathering at the

base of the Agam Fountain or the Takis Basin... The possibilities are endless and the Paris La Défense team is here to help you make the most out of your event (see page 11).

per year

Between the Westfield
Les 4 Temps and CNIT
shopping centers, the Parvis de
La Défense is an exceptional
location facing La Grande
Arche.

Newly renovated, the Place de La Défense offers an ideal venue for your events in the center of the business district. In the heart of the historic business district, Yaacov Agam's spectacular provides a perfect setting for your gathering. An enchanting space to hold events overlooking the Camps-Elysées and the Eiffel Tower, close to the Esplanade de La Défense metro stop.